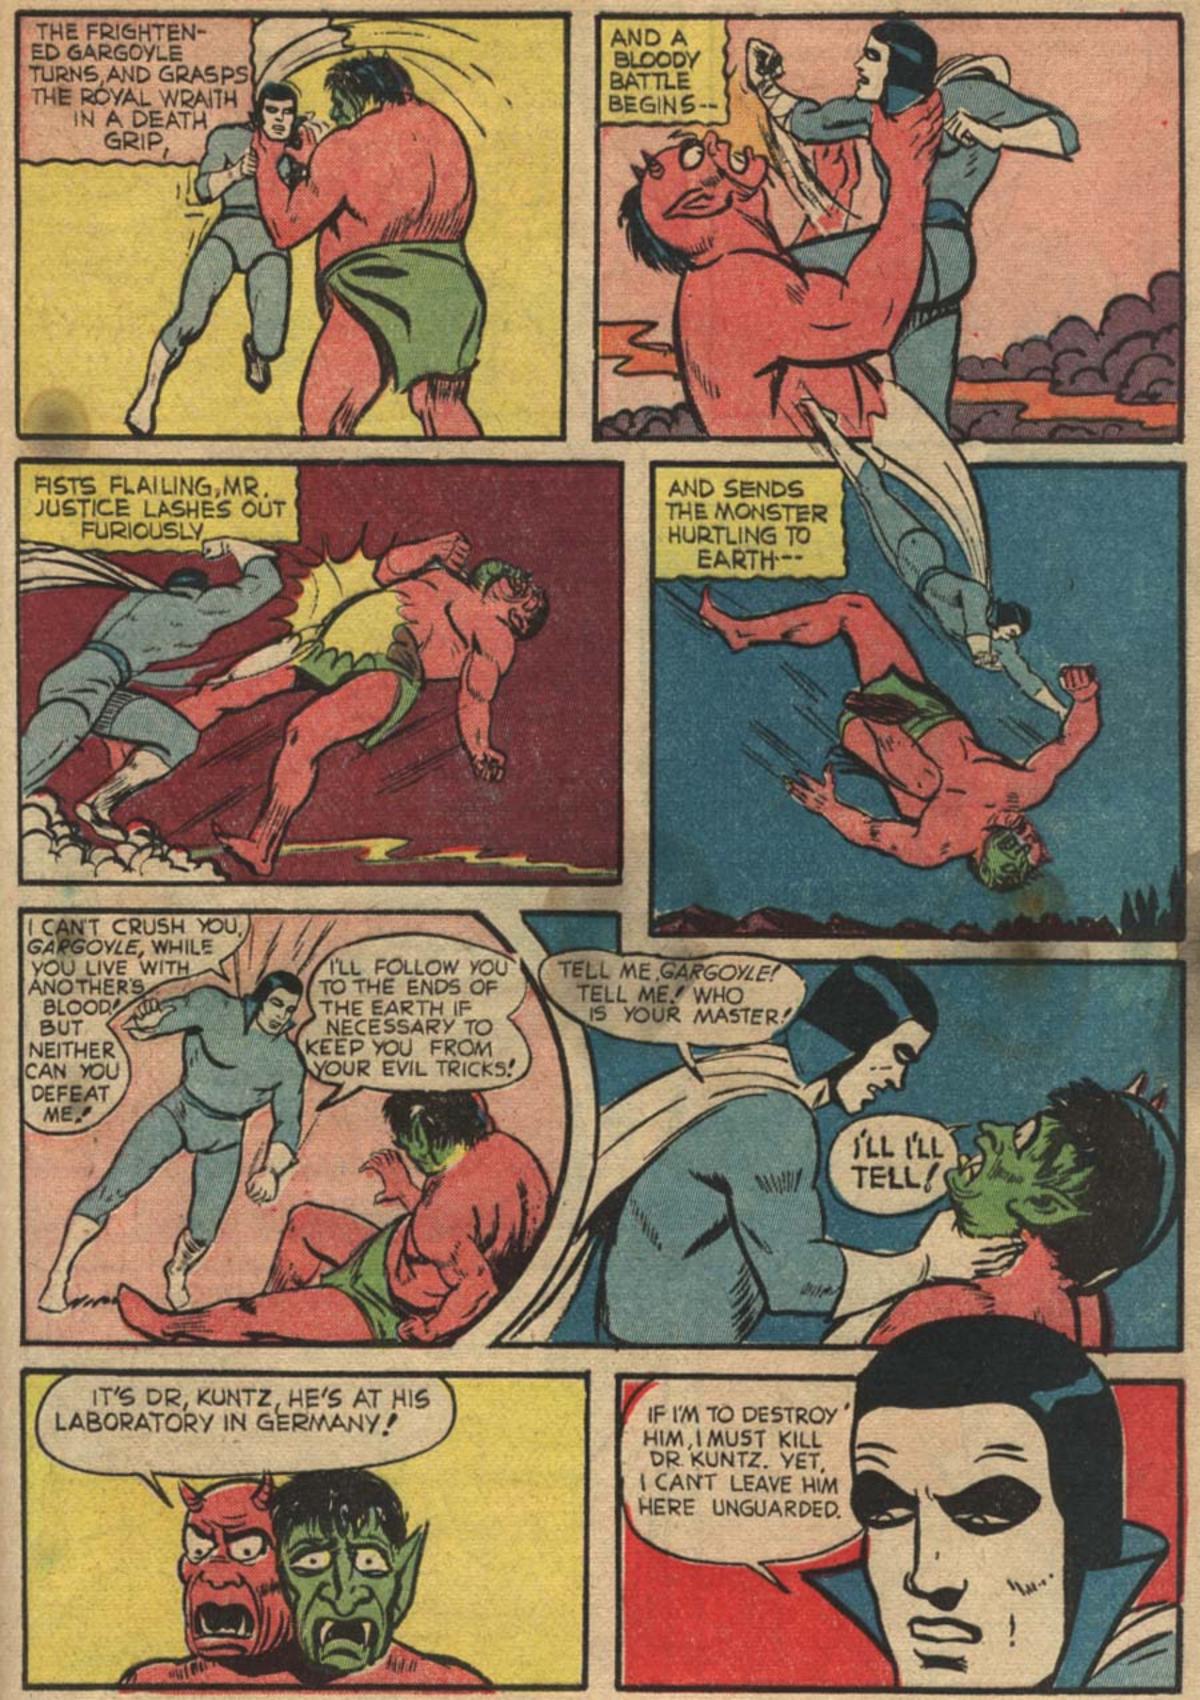

# FRAIL ... WEAK ... UNDEVELOPED? TRY THIS QUICK EASY WAY TO GET BIG HUSKY HANDSOME MUSCLES!